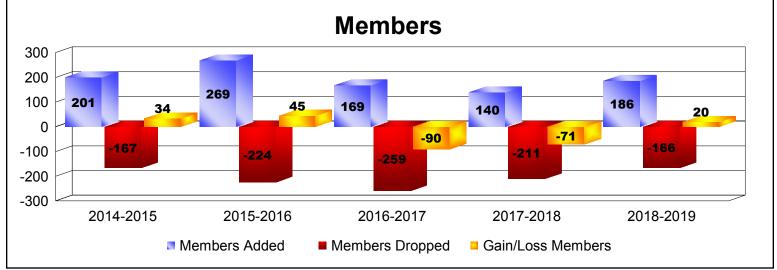

District 335 D

As of June 2019 Cumulative

| Year      | New<br>Clubs | Dropped<br>Clubs | Gain/<br>Loss<br>Clubs | New<br>Members | Charter<br>Members | Reinstate<br>Members | Transfer<br>Members | Total<br>Member<br>Added | Total<br>Members<br>Dropped | Gain/<br>Loss<br>Members |
|-----------|--------------|------------------|------------------------|----------------|--------------------|----------------------|---------------------|--------------------------|-----------------------------|--------------------------|
| 2014-2015 | 0            | 0                | 0                      | 199            | 0                  | 2                    | 0                   | 201                      | -167                        | 34                       |
| 2015-2016 | 1            | -2               | -1                     | 248            | 20                 | 0                    | 1                   | 269                      | -224                        | 45                       |
| 2016-2017 | 0            | -3               | -3                     | 143            | 0                  | 4                    | 22                  | 169                      | -259                        | -90                      |
| 2017-2018 | 0            | -1               | -1                     | 139            | 0                  | 0                    | 1                   | 140                      | -211                        | -71                      |
| 2018-2019 | 0            | 0                | 0                      | 183            | 0                  | 1                    | 2                   | 186                      | -166                        | 20                       |
| Average   | 0            | -1               | -1                     | 182            | 4                  | 1                    | 5                   | 193                      | -205                        | -12                      |