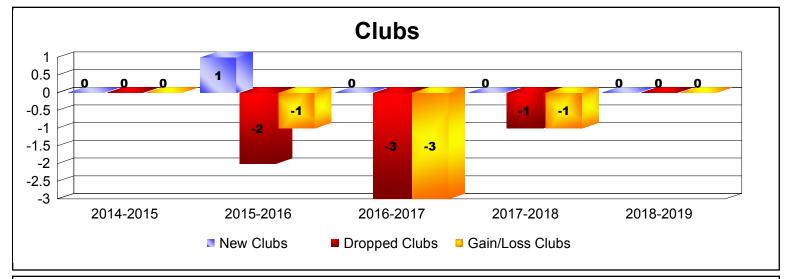

District 335 D

As of June 2019 Cumulative

| Year      | New<br>Clubs | Dropped<br>Clubs | Gain/<br>Loss<br>Clubs | New<br>Members | Charter<br>Members | Reinstate<br>Members | Transfer<br>Members | Total<br>Member<br>Added | Total<br>Members<br>Dropped | Gain/<br>Loss<br>Members |
|-----------|--------------|------------------|------------------------|----------------|--------------------|----------------------|---------------------|--------------------------|-----------------------------|--------------------------|
| 2014-2015 | 0            | 0                | 0                      | 199            | 0                  | 2                    | 0                   | 201                      | -167                        | 34                       |
| 2015-2016 | 1            | -2               | -1                     | 248            | 20                 | 0                    | 1                   | 269                      | -224                        | 45                       |
| 2016-2017 | 0            | -3               | -3                     | 143            | 0                  | 4                    | 22                  | 169                      | -259                        | -90                      |
| 2017-2018 | 0            | -1               | -1                     | 139            | 0                  | 0                    | 1                   | 140                      | -211                        | -71                      |
| 2018-2019 | 0            | 0                | 0                      | 183            | 0                  | 1                    | 2                   | 186                      | -166                        | 20                       |
| Average   | 0            | -1               | -1                     | 182            | 4                  | 1                    | 5                   | 193                      | -205                        | -12                      |